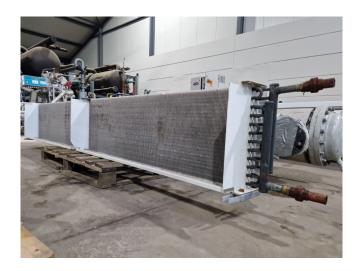

### **Helpman Glycol block**

### **Specifications**

| Brand           | Helpman                            |
|-----------------|------------------------------------|
| Туре            | Glycol block                       |
| kW              | 7,2*                               |
| Refrigerant     | Glycol                             |
| Number of Fans  | 0                                  |
| Fin Space in mm | 7                                  |
| Defrosting      | None                               |
| Sizes           | 3400x280x500 mm                    |
|                 | (LxWxH)                            |
| Remarks         | *Capacity based on an              |
|                 | airflow of 5.000 m <sup>3</sup> /h |
| Remarks         | Surface area: 31,3 m <sup>2</sup>  |
| Stock           | 1                                  |
|                 |                                    |

#### **Used Helpman Glycol block**

Used Helpman evaporator block on Glycol.

\*All components of this used evaporator will be tested on good working, leak free condition (electro engines, coils, bearings). Choosing HOSBV means buying with warranty. We perform a industrial cleaning and rust spots will be covered. Also, we can arrange your shipment.